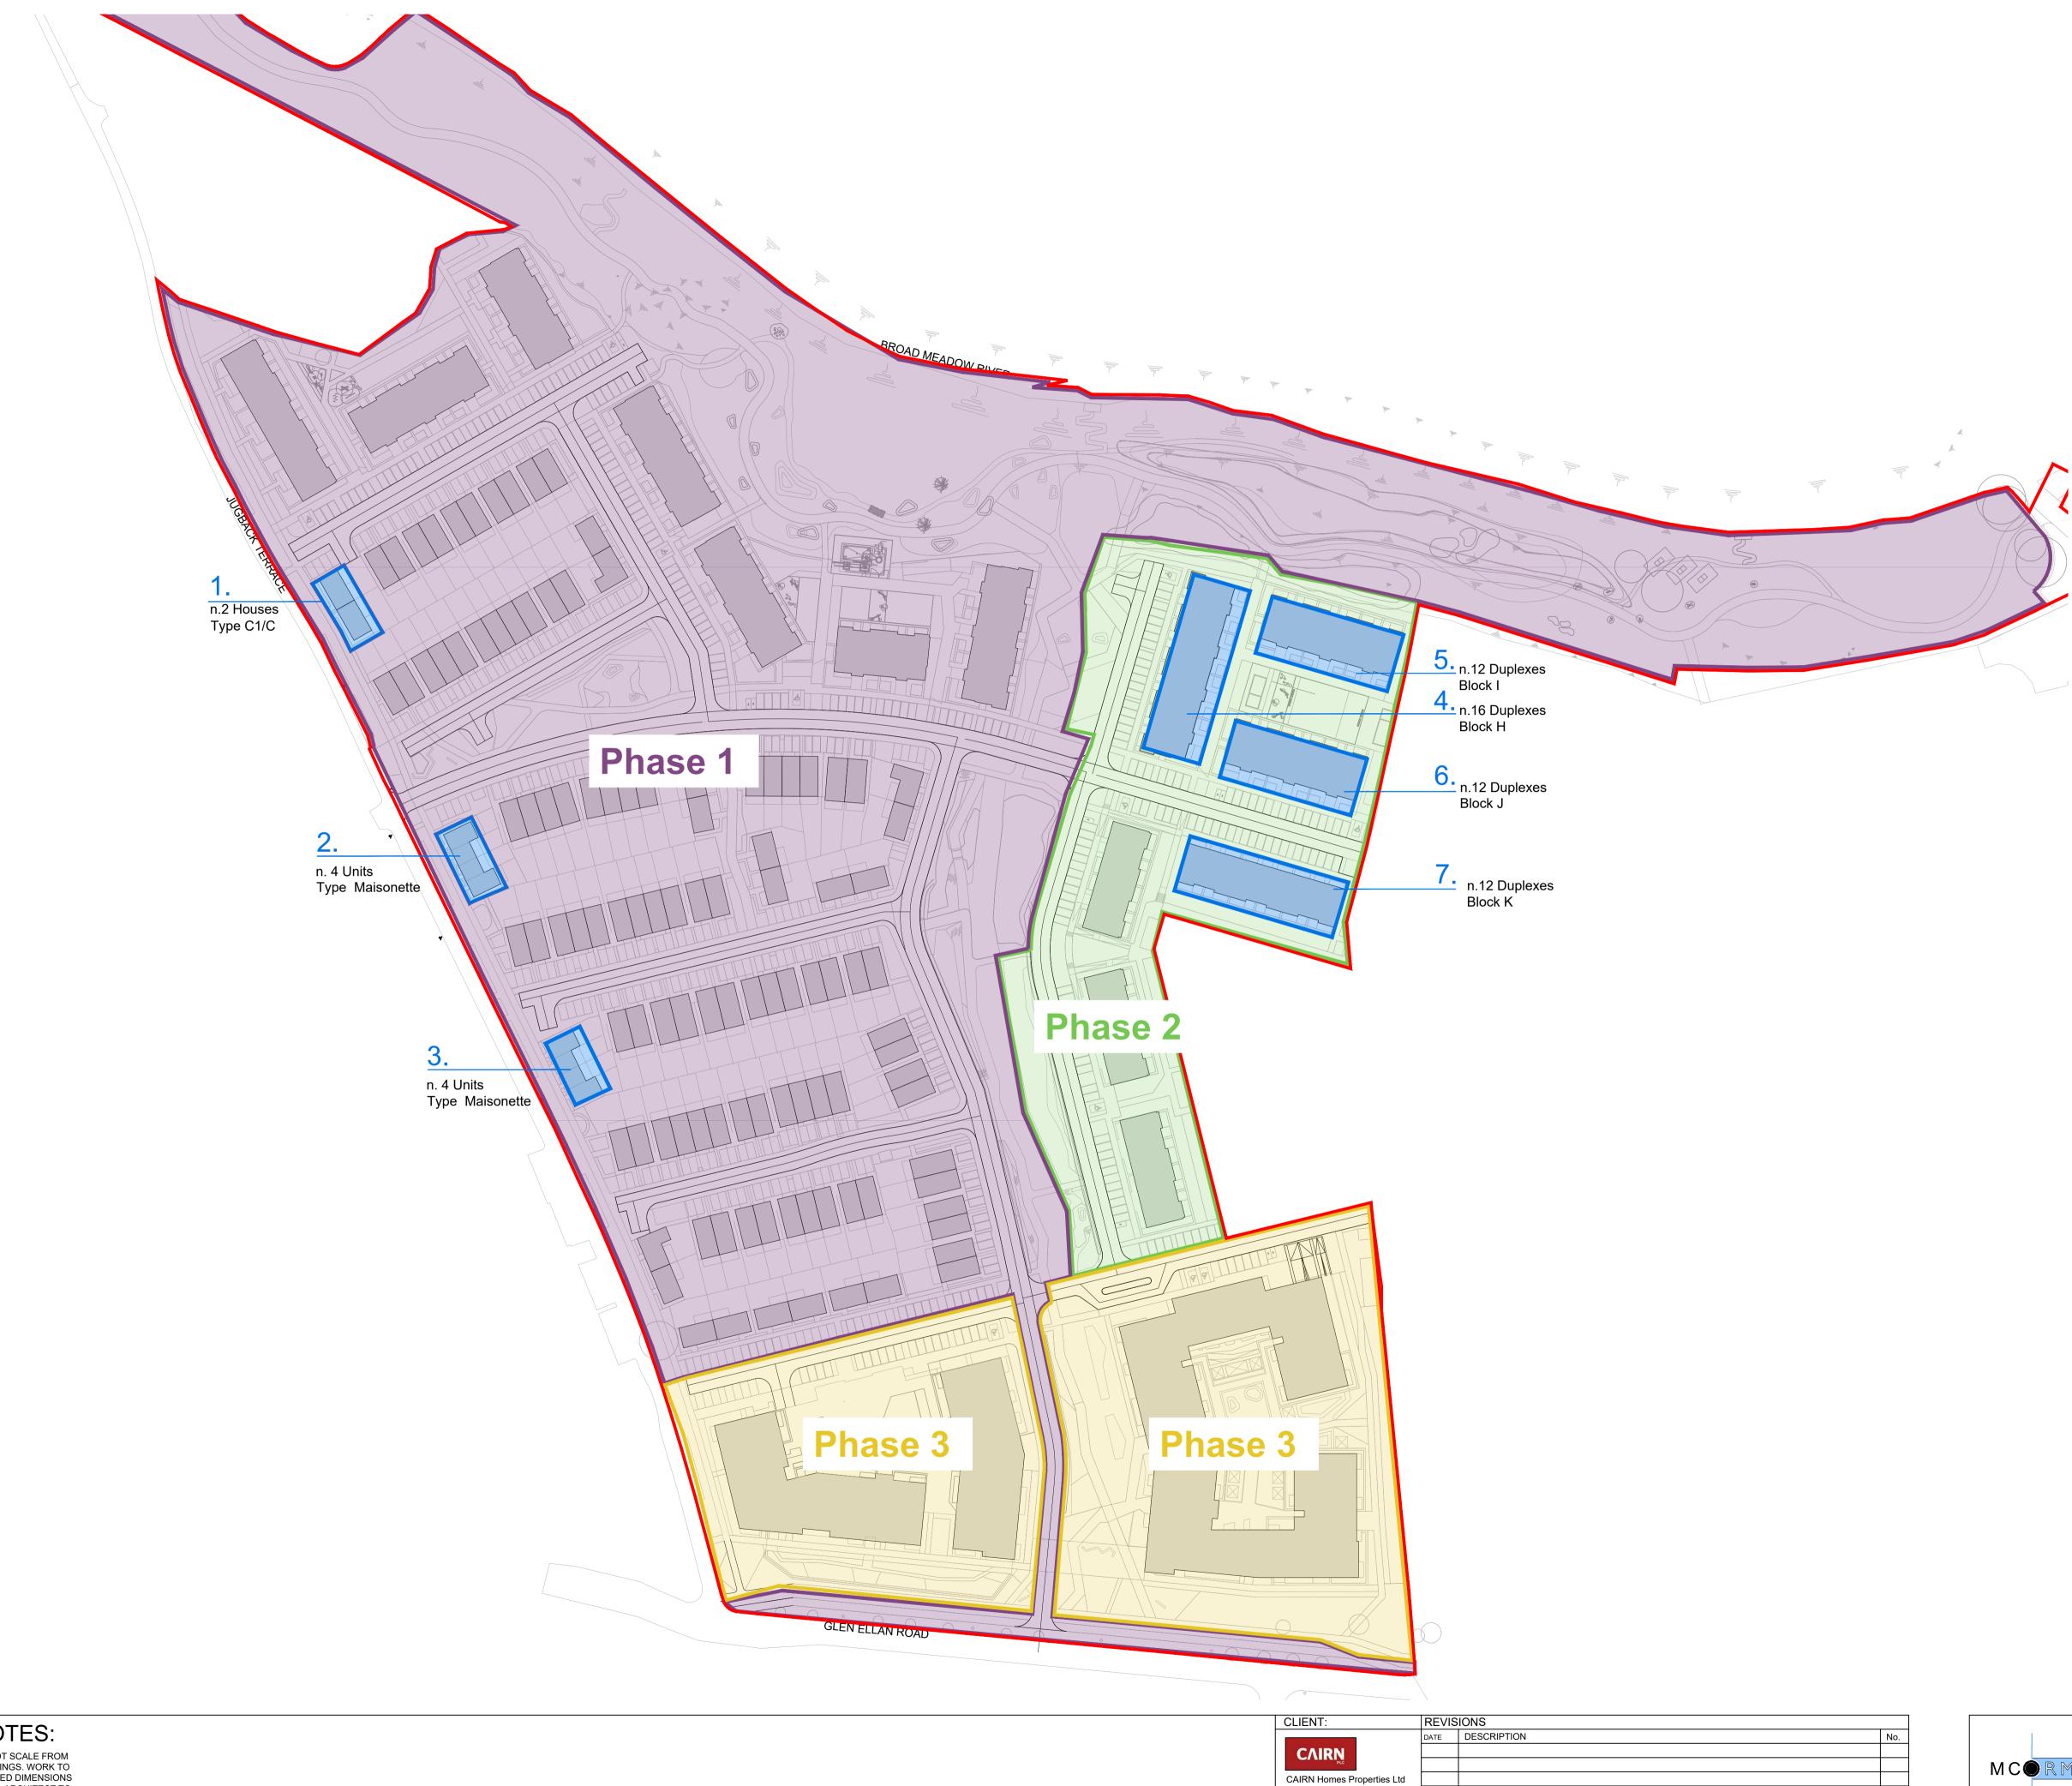

## GENERAL NOTES THIS DRAWING TO BE READ IN CONJUNCTION WITH ARCHITECT'S DRAWINGS, CONSULTANT ENGINEER'S DRAWINGS AND SPECIFICATIONS, AND LANDSCAPE ARCHITECT'S DRAWINGS AND SPECIFICATIONS.

SITE BOUNDARY FOR THE PURPOSES OF THIS APPLICATION

Part V - Units Outlined and shaded in Blue

|  | <u>Phase 1 - 196 Units (n.10 for Part V)</u><br>Phase 2 - 76 Units (n. 52 for Part V)                                                                                                                                                                                                                                                                               |  |  |  |
|--|---------------------------------------------------------------------------------------------------------------------------------------------------------------------------------------------------------------------------------------------------------------------------------------------------------------------------------------------------------------------|--|--|--|
|  |                                                                                                                                                                                                                                                                                                                                                                     |  |  |  |
|  | Phase 3 - 349 Units (no Part V units)                                                                                                                                                                                                                                                                                                                               |  |  |  |
|  | Overall Development <b>n.621</b> units<br>Min 10% requirement for Part V<br>n.62 Units Total provided                                                                                                                                                                                                                                                               |  |  |  |
|  | 1 Bed n.8<br>2 Bed n.26<br>3 Bed n.28                                                                                                                                                                                                                                                                                                                               |  |  |  |
|  | PHASE 1 - Total 196 Units(n.10 for Part V)                                                                                                                                                                                                                                                                                                                          |  |  |  |
|  | HOUSES TYPE C1-C<br>2 x 3Bed. Houses (2 Storey)<br>( Unit no. 117 and 118)                                                                                                                                                                                                                                                                                          |  |  |  |
|  | MAISONETTE<br>8 x 1 Bed. Apartment<br>(Unit no. 53,54,55,56,90,91,92,93)                                                                                                                                                                                                                                                                                            |  |  |  |
|  | PHASE 2 - Total 76 Units (n.52 for Part V)                                                                                                                                                                                                                                                                                                                          |  |  |  |
|  | DUPLEX BLOCK H<br>8 x 2Bed. Apartment Ground Floor<br>(unit no. 79, 80, 81, 82, 83, 84, 85, 86)                                                                                                                                                                                                                                                                     |  |  |  |
|  | 8 x 3Bed. Apartment First/Second Floc<br>(unit no. 87, 88, 89, 90, 91, 92, 93, 94)                                                                                                                                                                                                                                                                                  |  |  |  |
|  | (                                                                                                                                                                                                                                                                                                                                                                   |  |  |  |
|  | DUPLEX BLOCK I<br>6 x 2Bed. Apartment Ground Floor<br>(unit no. 95, 96, 97, 98, 99, 100)                                                                                                                                                                                                                                                                            |  |  |  |
|  | DUPLEX BLOCK I<br>6 x 2Bed. Apartment Ground Floor<br>(unit no. 95, 96, 97, 98, 99, 100)<br>6 x 3Bed. Apartment First/Second Floor                                                                                                                                                                                                                                  |  |  |  |
|  | DUPLEX BLOCK I<br>6 x 2Bed. Apartment Ground Floor<br>(unit no. 95, 96, 97, 98, 99, 100)<br>6 x 3Bed. Apartment First/Second Floo<br>(unit no. 101, 102, 103, 104, 105, 106)<br>DUPLEX BLOCK J<br>6 x 2Bed. Apartment Ground Floor                                                                                                                                  |  |  |  |
|  | DUPLEX BLOCK I<br>6 x 2Bed. Apartment Ground Floor<br>(unit no. 95, 96, 97, 98, 99, 100)<br>6 x 3Bed. Apartment First/Second Floo<br>(unit no. 101, 102, 103, 104, 105, 106)<br>DUPLEX BLOCK J                                                                                                                                                                      |  |  |  |
|  | <ul> <li>DUPLEX BLOCK I<br/>6 x 2Bed. Apartment Ground Floor<br/>(unit no. 95, 96, 97, 98, 99, 100)</li> <li>6 x 3Bed. Apartment First/Second Floor<br/>(unit no. 101, 102, 103, 104, 105, 106)</li> <li>DUPLEX BLOCK J<br/>6 x 2Bed. Apartment Ground Floor<br/>(unit no. 107, 108, 109, 110, 111, 112)</li> <li>6 x 3Bed. Apartment First/Second Floor</li> </ul> |  |  |  |

PHASE 3 - Total 349 Units Part V Units only in Phase 1 & 2

|                                                    | PROJECT TITLE:                                                                                            | DATE:     | DRAWN BY:   |
|----------------------------------------------------|-----------------------------------------------------------------------------------------------------------|-----------|-------------|
|                                                    | SHD AT HOLYBANKS, SWORDS                                                                                  | Mar'22    | CL          |
|                                                    | DRAWING TITLE:                                                                                            | SCALE:    | REVISION:   |
| MCORM                                              | Part V Provision - Site Plan                                                                              | 1:1000@A1 |             |
| M <sup>C</sup> CROSSAN O ROURKE MANNING ARCHITECTS |                                                                                                           | JOB NO:   | DRAWING NO: |
|                                                    | 1 Grantham Street, Dublin 8, D08 A49Y, Ireland.<br>Tel: 01-4788700 Fax: 01-4788711 E-Mail: arch@mcorm.com | 19022     | PL57        |
|                                                    | •                                                                                                         |           |             |